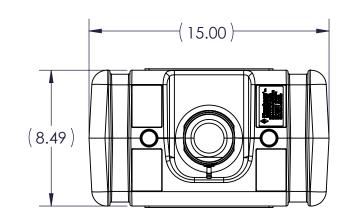

|  | 2 477026                                                                                                                                                                                                             |                       | 477026         |      | 477026                                                             | CARB/EPA FUEL TANK L |                                              | LABEL | 1          |            |
|--|----------------------------------------------------------------------------------------------------------------------------------------------------------------------------------------------------------------------|-----------------------|----------------|------|--------------------------------------------------------------------|----------------------|----------------------------------------------|-------|------------|------------|
|  | 1 070591B-                                                                                                                                                                                                           |                       | -FL 0          |      | 070591B-FL                                                         |                      | 7 Gallon Tank, CARB, 1/4" Fitting<br>Natural |       | " Fitting, | 1          |
|  | ITEM                                                                                                                                                                                                                 | ITEM FPN              |                | DWG# |                                                                    | DESCRIPTION          |                                              |       | QTY        |            |
|  | PROPRIETARY AND CONFIDENTIAL THE INFORMATION CONTAINED IN THIS DRAWING IS THE SOLE PROPERTY OF FLAMBEAU, INC. ANY REPRODUCTION IN PART OR AS A WHOLE WITHOUT THE WRITTEN PERMISSION OF FLAMBEAU, INC. IS PROHIBITED. |                       | SH<br><b>1</b> |      | FLAMBEAU, INC.  SCALE: 1:6 BFI NO: NA DRAWN BY: ANA DATE: 10-23-14 |                      |                                              |       |            |            |
|  |                                                                                                                                                                                                                      |                       | ı              |      | MOLD NO: 433<br>DESCRIPTION:                                       | 33                   |                                              | PN:   | 071413AE   | 1.10 20 14 |
|  | DIMENSIONS ARE IN INCHES.  THE FOLLOWING TOLERANCES APPLY UNLESS OTHERWISE SPECIFIED ANGULAR: ±3° TWO PLACE x.xx ±.125"                                                                                              |                       | OF             |      | 7 GALLON CARB/EPA FUEL TANK ASSEMBLY                               |                      |                                              |       |            | Y          |
|  | THREE PLACE X.XXX<br>DIMENSIONS IN PA<br>ARE FOR REFERENCE                                                                                                                                                           | NS IN PARENTHESIS ( ) |                |      | CUSTOMER: US PLASTICS                                              |                      | DWG NO: 071413                               |       |            |            |