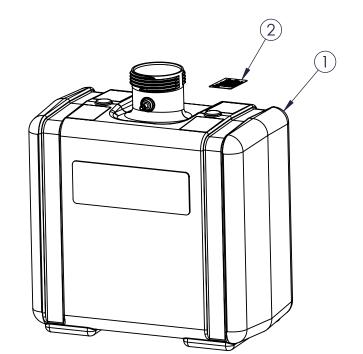

|  | 2 477026                                                                                                                                                                                                             |                       | 477026         |      | 477026                                                             | CARB/EPA FUEL TANK L |                                              | LABEL | 1          |            |
|--|----------------------------------------------------------------------------------------------------------------------------------------------------------------------------------------------------------------------|-----------------------|----------------|------|--------------------------------------------------------------------|----------------------|----------------------------------------------|-------|------------|------------|
|  | 1 070591B-                                                                                                                                                                                                           |                       | -FL 0          |      | 070591B-FL                                                         |                      | 7 Gallon Tank, CARB, 1/4" Fitting<br>Natural |       | " Fitting, | 1          |
|  | ITEM                                                                                                                                                                                                                 | ITEM FPN              |                | DWG# |                                                                    | DESCRIPTION          |                                              |       | QTY        |            |
|  | PROPRIETARY AND CONFIDENTIAL THE INFORMATION CONTAINED IN THIS DRAWING IS THE SOLE PROPERTY OF FLAMBEAU, INC. ANY REPRODUCTION IN PART OR AS A WHOLE WITHOUT THE WRITTEN PERMISSION OF FLAMBEAU, INC. IS PROHIBITED. |                       | SH<br><b>1</b> |      | FLAMBEAU, INC.  SCALE: 1:6 BFI NO: NA DRAWN BY: ANA DATE: 10-23-14 |                      |                                              |       |            |            |
|  |                                                                                                                                                                                                                      |                       | ı              |      | MOLD NO: 433<br>DESCRIPTION:                                       | 33                   |                                              | PN:   | 071413AE   | 1.10 20 14 |
|  | DIMENSIONS ARE IN INCHES.  THE FOLLOWING TOLERANCES APPLY UNLESS OTHERWISE SPECIFIED ANGULAR: ±3° TWO PLACE x.xx ±.125"                                                                                              |                       | OF             |      | 7 GALLON CARB/EPA FUEL TANK ASSEMBLY                               |                      |                                              |       |            | Y          |
|  | THREE PLACE X.XXX<br>DIMENSIONS IN PA<br>ARE FOR REFERENCE                                                                                                                                                           | NS IN PARENTHESIS ( ) |                |      | CUSTOMER: US PLASTICS                                              |                      | DWG NO: 071413                               |       |            |            |