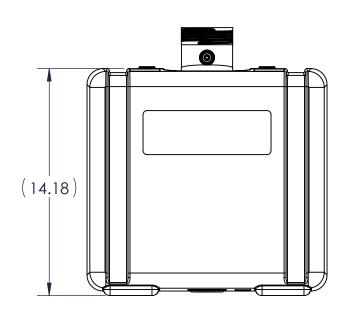

|  | 2 477026                                                                                                                                                                                                             |                       | 477026         |      | 477026                                                             | CARB/EPA FUEL TANK L |                                              | LABEL | 1          |            |
|--|----------------------------------------------------------------------------------------------------------------------------------------------------------------------------------------------------------------------|-----------------------|----------------|------|--------------------------------------------------------------------|----------------------|----------------------------------------------|-------|------------|------------|
|  | 1 070591B-                                                                                                                                                                                                           |                       | -FL 0          |      | 070591B-FL                                                         |                      | 7 Gallon Tank, CARB, 1/4" Fitting<br>Natural |       | " Fitting, | 1          |
|  | ITEM                                                                                                                                                                                                                 | ITEM FPN              |                | DWG# |                                                                    | DESCRIPTION          |                                              |       | QTY        |            |
|  | PROPRIETARY AND CONFIDENTIAL THE INFORMATION CONTAINED IN THIS DRAWING IS THE SOLE PROPERTY OF FLAMBEAU, INC. ANY REPRODUCTION IN PART OR AS A WHOLE WITHOUT THE WRITTEN PERMISSION OF FLAMBEAU, INC. IS PROHIBITED. |                       | SH<br><b>1</b> |      | FLAMBEAU, INC.  SCALE: 1:6 BFI NO: NA DRAWN BY: ANA DATE: 10-23-14 |                      |                                              |       |            |            |
|  |                                                                                                                                                                                                                      |                       | ı              |      | MOLD NO: 433<br>DESCRIPTION:                                       | 33                   |                                              | PN:   | 071413AE   | 1.10 20 14 |
|  | DIMENSIONS ARE IN INCHES.  THE FOLLOWING TOLERANCES APPLY UNLESS OTHERWISE SPECIFIED ANGULAR: ±3° TWO PLACE x.xx ±.125"                                                                                              |                       | OF             |      | 7 GALLON CARB/EPA FUEL TANK ASSEMBLY                               |                      |                                              |       |            | Y          |
|  | THREE PLACE X.XXX<br>DIMENSIONS IN PA<br>ARE FOR REFERENCE                                                                                                                                                           | NS IN PARENTHESIS ( ) |                |      | CUSTOMER: US PLASTICS                                              |                      | DWG NO: 071413                               |       |            |            |